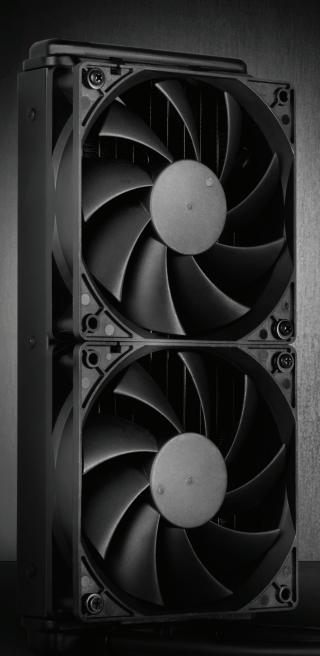

## **KÜHLER H2O 1220**

The Antec KÜHLER H2O 1220 provides liquid cooling for your CPU and delivers best-in-class performance in a quick, easy-to-install package. Unlike traditional liquid cooling systems, this self-contained unit comes prefilled and requires no maintenance. The dual 120 mm voltage-controlled (PWM) fans and enlarged copper cold plate ensure quiet, efficient cooling, while the 240 mm radiator maximizes cooling surface area to dissipate heat from any CPU on the market. Lastly, the included software helps you monitor and control the Antec KÜHLER H2O 1220's performance and allows you to customize its stylish RGB LED. Designed to unlock the maximum potential of your CPU, the Antec KÜHLER H2O 1220 delivers exceptional cooling when you need it the most.

## **SPECIFICATIONS:**

Fan Speed 600 – 2400 RPM

Radiator Dimensions 273 x 120 x 27mm

Cold Plate & Pump Height 1.1" / 28 mm

Tubing Length 12.8" / 326 mm

**Cooling Liquid** Safe, environmentally-friendly, anti-corrosive