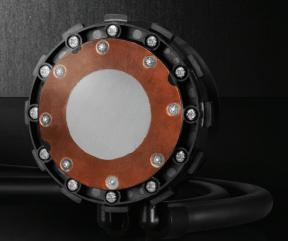

## **KÜHLER H2O 1220**

The Antec KÜHLER H2O 1220 provides liquid cooling for your CPU and delivers best-in-class performance in a quick, easy-to-install package. Unlike traditional liquid cooling systems, this self-contained unit comes prefilled and requires no maintenance. The dual 120 mm voltage-controlled (PWM) fans and enlarged copper cold plate ensure quiet, efficient cooling, while the 240 mm radiator maximizes cooling surface area to dissipate heat from any CPU on the market. Lastly, the included software helps you monitor and control the Antec KÜHLER H2O 1220's performance and allows you to customize its stylish RGB LED. Designed to unlock the maximum potential of your CPU, the Antec KÜHLER H2O 1220 delivers exceptional cooling when you need it the most.

## **SPECIFICATIONS:**

Fan Speed 600 – 2400 RPM

Radiator Dimensions 273 x 120 x 27mm

Cold Plate & Pump Height 1.1" / 28 mm

Tubing Length 12.8" / 326 mm

**Cooling Liquid** Safe, environmentally-friendly, anti-corrosive

Net Weight 2.7 lbs

**CPU Socket Compatibility** Intel LGA 2011 / 1155 / 1156 / 1366, AMD AM2 / AM3 / AM2 + / AM3 +

Warranty 3 years