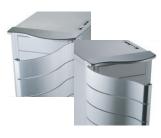

## One Case Two Faces!

Turn it around to show off more!

Front panel opens to the left or to the right for easy access