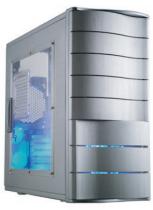

# **Specification**

| Color           | Silver / Black                                                        |
|-----------------|-----------------------------------------------------------------------|
| Dimension       | (L)480 x (W)205 x (H)445 mm                                           |
| Material        | Aluminum                                                              |
| Weight          | 6.3kg                                                                 |
| M/B Type        | ATX , Micro-ATX                                                       |
| 5.25" Drive Bay | 4 (Exposed)                                                           |
| 3.25" Drive Bay | 2 (Exposed); 4 (Hidden)                                               |
| Cooling System  | One 120mm front Blue LED fan (Intake)<br>One 120mm rear fan (Exhaust) |
| I/O Panel       | USB 2.0 x 2, IEEE1394 x 1, MIC x 1, SPK x 1 (Support Intel HD Audio)  |
| Power Supply    | Standard ATX PS2 (Option)                                             |

3.5" Tool-Free for easy installation

Intel HD Audio Support

Front 120mm Blue LED Fan

Screwless HDD for easy access

Rear retaining holes for liquid cooling kits

Side Panel Chassis Air Guide v1.1

The convenient side handle