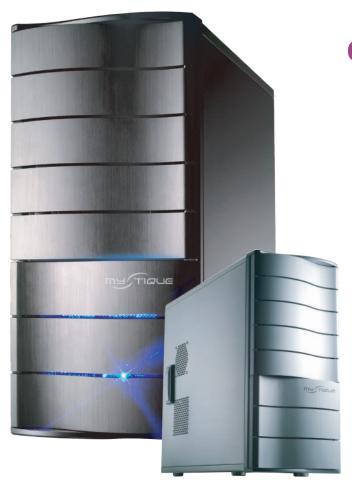

## One Case Two Faces!

Turn it around to show off more!

Front panel opens to the left or to the right for easy access