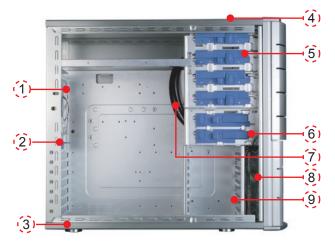

#### RC-631 Structure

Side Window (Option)

Support 80, 90 and 120mm rear fan

Add-on Card Tool-Free installation

High quality Hi-Fi equipment foot stands

Top I/O Panel for easy access

5.25" Tool-Free design for easy installation

3.5" Tool-Free for easy installation

Intel HD Audio Support

Front 120mm Blue LED Fan

Screwless HDD for easy access

Rear retaining holes for liquid cooling kits

Side Panel Chassis Air Guide v1.1

The convenient side handle