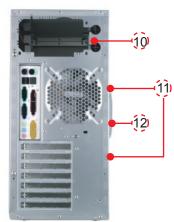

# **Specification**

| Color           | Silver / Black                                                        |
|-----------------|-----------------------------------------------------------------------|
| Dimension       | (L)480 x (W)205 x (H)445 mm                                           |
| Material        | Aluminum                                                              |
| Weight          | 6.3kg                                                                 |
| M/B Type        | ATX , Micro-ATX                                                       |
| 5.25" Drive Bay | 4 (Exposed)                                                           |
| 3.25" Drive Bay | 2 (Exposed); 4 (Hidden)                                               |
| Cooling System  | One 120mm front Blue LED fan (Intake)<br>One 120mm rear fan (Exhaust) |
| I/O Panel       | USB 2.0 x 2, IEEE1394 x 1, MIC x 1, SPK x 1 (Support Intel HD Audio)  |
| Power Supply    | Standard ATX PS2 (Option)                                             |