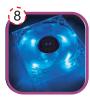

# **Specification**

| Color           | Silver / Black                                                        |
|-----------------|-----------------------------------------------------------------------|
| Dimension       | (L)480 x (W)205 x (H)445 mm                                           |
| Material        | Aluminum                                                              |
| Weight          | 6.3kg                                                                 |
| M/B Type        | ATX , Micro-ATX                                                       |
| 5.25" Drive Bay | 4 (Exposed)                                                           |
| 3.25" Drive Bay | 2 (Exposed); 4 (Hidden)                                               |
| Cooling System  | One 120mm front Blue LED fan (Intake)<br>One 120mm rear fan (Exhaust) |
| I/O Panel       | USB 2.0 x 2, IEEE1394 x 1, MIC x 1, SPK x 1 (Support Intel HD Audio)  |
| Power Supply    | Standard ATX PS2 (Option)                                             |

## **Superior Airflow**