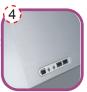

# **Specification**

| Color           | Silver / Black                                                        |
|-----------------|-----------------------------------------------------------------------|
| Dimension       | (L)480 x (W)205 x (H)445 mm                                           |
| Material        | Aluminum                                                              |
| Weight          | 6.3kg                                                                 |
| M/B Type        | ATX , Micro-ATX                                                       |
| 5.25" Drive Bay | 4 (Exposed)                                                           |
| 3.25" Drive Bay | 2 (Exposed); 4 (Hidden)                                               |
| Cooling System  | One 120mm front Blue LED fan (Intake)<br>One 120mm rear fan (Exhaust) |
| I/O Panel       | USB 2.0 x 2, IEEE1394 x 1, MIC x 1, SPK x 1 (Support Intel HD Audio)  |
| Power Supply    | Standard ATX PS2 (Option)                                             |

#### RC-631 Structure

Side Window (Option)

Support 80, 90 and 120mm rear fan

Add-on Card Tool-Free installation

High quality Hi-Fi equipment foot stands

Top I/O Panel for easy access

5.25" Tool-Free design for easy installation