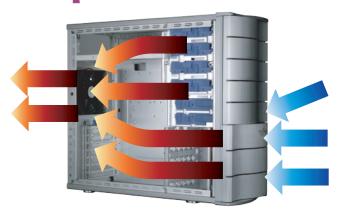

Cooling System  | One 120mm front Blue LED fan (Intake)<br>One 120mm rear fan (Exhaust) |
| I/O Panel       | USB 2.0 x 2, IEEE1394 x 1, MIC x 1, SPK x 1 (Support Intel HD Audio)  |
| Power Supply    | Standard ATX PS2 (Option)                                             |







#### RC-631 Structure







Side Window (Option)



Support 80, 90 and 120mm rear fan



Add-on Card Tool-Free installation



High quality Hi-Fi equipment foot stands



Top I/O Panel for easy access



5.25" Tool-Free design for easy installation



3.5" Tool-Free for easy installation



Intel HD Audio Support



Front 120mm Blue LED Fan



Screwless HDD for easy access



Rear retaining holes for liquid cooling kits



Side Panel Chassis Air Guide v1.1



The convenient side handle

## **Superior Airflow**



## One Case Two Faces!



Turn it around to show off more!



Front panel opens to the left or to the right for easy access