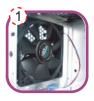

#### RC-631 Structure

Side Window (Option)

Support 80, 90 and 120mm rear fan

Add-on Card Tool-Free installation

High quality Hi-Fi equipment foot stands

Top I/O Panel for easy access

5.25" Tool-Free design for easy installation

3.5" Tool-Free for easy installation

Intel HD Audio Support

Front 120mm Blue LED Fan

Screwless HDD for easy access

Rear retaining holes for liquid cooling kits

Side Panel Chassis Air Guide v1.1

The convenient side handle