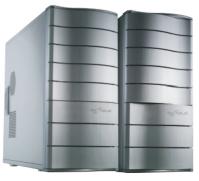

RC-631

## **Features**

- Screw-less design for easy assembly
- Built-in washable front air filter
- 120mm fans in the front and rear to give your PC the best ventilation while maintain silent cooling solution.
- Rear retaining holes for liquid cooling kits
- Solid construction makes the chassis durable and sturdy
- Aluminum alloy design greatly reduces the weight of the chassis
- Front panel opens to the left or to the right for easy access

# **Specification**

| Color           | Silver / Black                                                        |
|-----------------|-----------------------------------------------------------------------|
| Dimension       | (L)480 x (W)205 x (H)445 mm                                           |
| Material        | Aluminum                                                              |
| Weight          | 6.3kg                                                                 |
| M/B Type        | ATX , Micro-ATX                                                       |
| 5.25" Drive Bay | 4 (Exposed)                                                           |
| 3.25" Drive Bay | 2 (Exposed); 4 (Hidden)                                               |
| Cooling System  | One 120mm front Blue LED fan (Intake)<br>One 120mm rear fan (Exhaust) |
| I/O Panel       | USB 2.0 x 2, IEEE1394 x 1, MIC x 1, SPK x 1 (Support Intel HD Audio)  |
| Power Supply    | Standard ATX PS2 (Option)                                             |

#### RC-631 Structure

Side Window (Option)

Support 80, 90 and 120mm rear fan

Add-on Card Tool-Free installation

High quality Hi-Fi equipment foot stands

Top I/O Panel for easy access

5.25" Tool-Free design for easy installation

3.5" Tool-Free for easy installation

Intel HD Audio Support

Front 120mm Blue LED Fan

Screwless HDD for easy access

Rear retaining holes for liquid cooling kits

Side Panel Chassis Air Guide v1.1

The convenient side handle