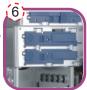

#### RC-631 Structure

Side Window (Option)

Support 80, 90 and 120mm rear fan

Add-on Card Tool-Free installation

High quality Hi-Fi equipment foot stands

Top I/O Panel for easy access

5.25" Tool-Free design for easy installation

3.5" Tool-Free for easy installation

Intel HD Audio Support

Front 120mm Blue LED Fan

Screwless HDD for easy access

Rear retaining holes for liquid cooling kits

Side Panel Chassis Air Guide v1.1

The convenient side handle