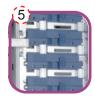

#### RC-631 Structure

Side Window (Option)

Support 80, 90 and 120mm rear fan

Add-on Card Tool-Free installation

High quality Hi-Fi equipment foot stands

Top I/O Panel for easy access

5.25" Tool-Free design for easy installation

3.5" Tool-Free for easy installation

Intel HD Audio Support

Front 120mm Blue LED Fan

Screwless HDD for easy access

Rear retaining holes for liquid cooling kits

Side Panel Chassis Air Guide v1.1

The convenient side handle