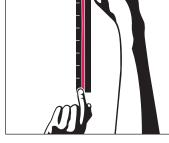

Option 2 STRING

Wrap the string snugly around your wrist and mark the string where the two ends cross. Measure with a ruler or print this page and use the UP sizer to determine your wristband size.

If your wrist is between two sizes, we recommend the larger size.