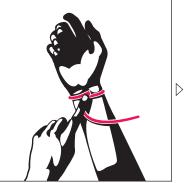

Option 2 STRING

Wrap the string snugly around your wrist and mark the string where the two ends cross. Measure with a ruler or print this page and use the UP sizer to determine your wristband size.

If your wrist is between two sizes, we recommend the larger size.