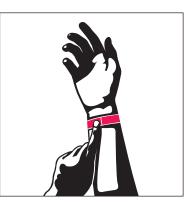

## FIND YOUR SIZE

Option 1 UP SIZER

Print this page and cut out the UP sizer. Wrap the sizer snugly around your wrist to determine your wristband size.

If your wrist is between two sizes, we recommend the larger size.