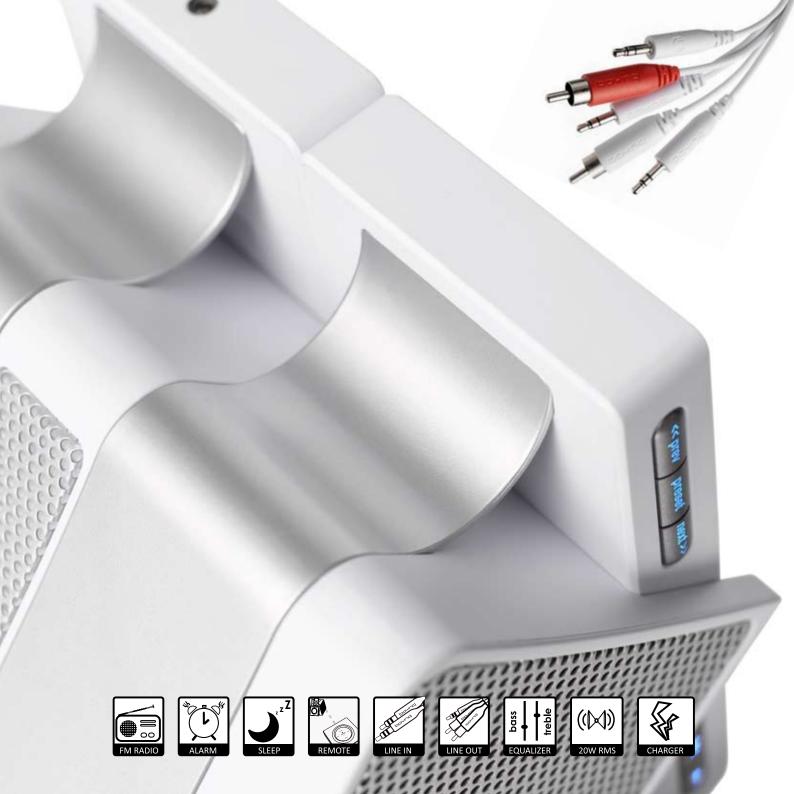

## • 2 x 10W RMS Stereo Speaker

Pure Analogue amplification for a crisp, clear, distortion freeand powerful high quality audio playback
2x 3" enhanced speakers for improved clarity and bass response
Frequency range: 20Hz-20KHz

 Bass & Treble equalizer for optimal sound control tune the sound to your own personal preferences

FM Radio with auto scan feature and 9 station Memory Presets

• iPod Alarm Clock, wake up with your favorite tunes

easy and intuitive to use controlls, including adjustable Alarm volume level including sleep function

Remote control with snooze button

Snooze the Alarm without getting up through the WakeUp full function Remote Control Control your iPod remotely when docked in the iSnooze

• Line-in, Line-out, & iPod sync connection

Built-in iPod dock allows charging and synchronization Stereo line-in for connecting iPod shuffle and other Audio devices Stereo line-out for connection to any Home Theater Set line-in & line out cables included