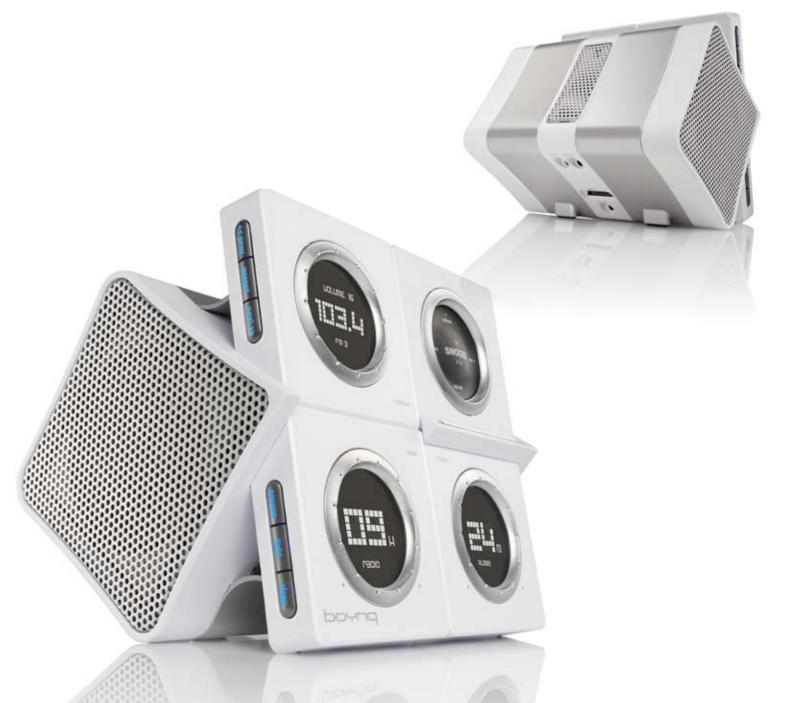

## 

Wakeup with the new, most creative and best designed speaker, docking & radio alarm clock for your iPod; the boyng WakeUp™.

Three beautifully integrated LCD displays indicate the time, radio stations and input channels in a soft white light, thats intensity can be adjusted to personal preference.

Pure Sound Supremacy is proven once again as besides being woken up by this masterpiece you can also give a great party as the incredible sound quality easily fills up your entire room.

WakeUp! ...who is the accessory now?

## • 2 x 10W RMS Stereo Speaker

Pure Analogue amplification for a crisp, clear, distortion freeand powerful high quality audio playback
2x 3" enhanced speakers for improved clarity and bass response
Frequency range: 20Hz-20KHz

 Bass & Treble equalizer for optimal sound control tune the sound to your own personal preferences

FM Radio with auto scan feature and 9 station Memory Presets

• iPod Alarm Clock, wake up with your favorite tunes

easy and intuitive to use controlls, including adjustable Alarm volume level including sleep function

Remote control with snooze button

Snooze the Alarm without getting up through the WakeUp full function Remote Control Control your iPod remotely when docked in the iSnooze

• Line-in, Line-out, & iPod sync connection

Built-in iPod dock allows charging and synchronization Stereo line-in for connecting iPod shuffle and other Audio devices Stereo line-out for connection to any Home Theater Set line-in & line out cables included