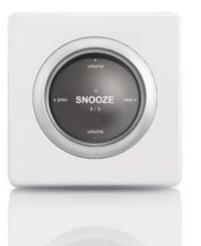

easy and intuitive to use controlls, including adjustable Alarm volume level including sleep function

Remote control with snooze button

Snooze the Alarm without getting up through the WakeUp full function Remote Control Control your iPod remotely when docked in the iSnooze