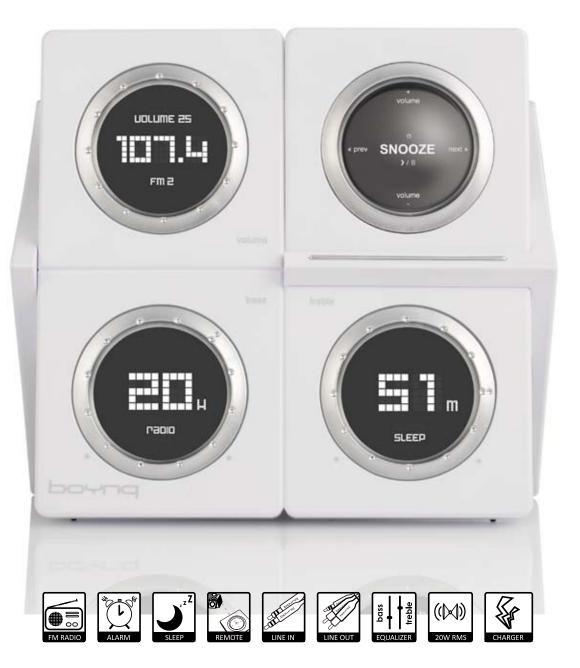

## • 2 x 10W RMS Stereo Speaker

Pure Analogue amplification for a crisp, clear, distortion freeand powerful high quality audio playback
2x 3" enhanced speakers for improved clarity and bass response
Frequency range: 20Hz-20KHz

 Bass & Treble equalizer for optimal sound control tune the sound to your own personal preferences

FM Radio with auto scan feature and 9 station Memory Presets

• iPod Alarm Clock, wake up with your favorite tunes

easy and intuitive to use controlls, including adjustable Alarm volume level including sleep function

Remote control with snooze button

Snooze the Alarm without getting up through the WakeUp full function Remote Control Control your iPod remotely when docked in the iSnooze

• Line-in, Line-out, & iPod sync connection

Built-in iPod dock allows charging and synchronization Stereo line-in for connecting iPod shuffle and other Audio devices Stereo line-out for connection to any Home Theater Set line-in & line out cables included