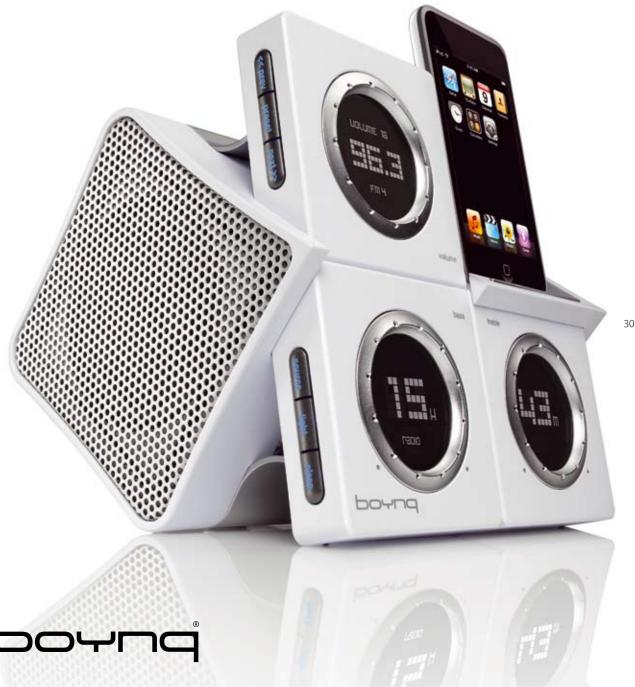

IPOd SPEAKER & ALARM CLOCK

iPod mini 1st generation 4GB 6GB

iPod 4th generation 20GB 30GB

iPod 4th generation (color display) 20GB 30GB

**iPod nano** 1st generation 1GB 2GB 4GB

iPod 5th generation (video) 30GB 60GB 80GB

iPod nano 2nd generation (aluminum) 2GB 4GB 8GB

0

**iPod nano** 3rd generation (video) 4GB 8GB

iPod classic 80GB 160GB

iPod touch 8GB 16GB

Made for iPod Stereo Speaker, Radio & Alarm Clock
 Made for iPod iPod 4th Congretion, Eth Congretion, iPod mini

Made for iPod: iPod 4th Generation, 5th Gneration, iPod mini, iPod nano 1st, 2nd & 3rd Generation, iPod classic, iPod touch

• Compatible with all new iPods and iPhone\*

\*iPhone compatibility on models produced after January 1st