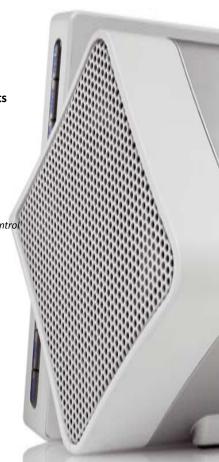

## • 2 x 10W RMS Stereo Speaker

Pure Analogue amplification for a crisp, clear, distortion freeand powerful high quality audio playback
2x 3" enhanced speakers for improved clarity and bass response
Frequency range: 20Hz-20KHz