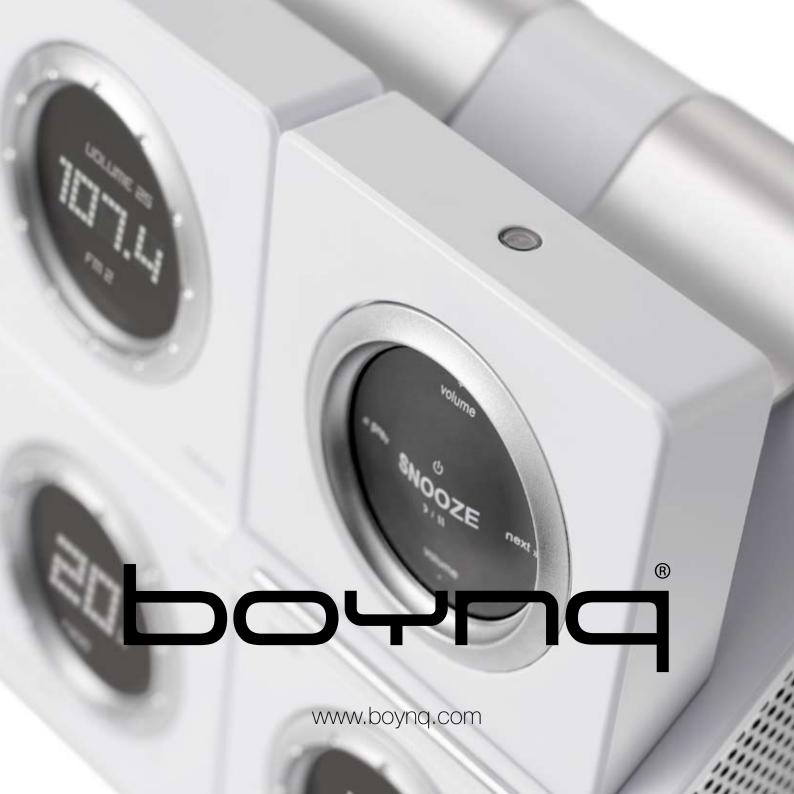

## 

Wakeup with the new, most creative and best designed speaker, docking & radio alarm clock for your iPod; the boyng WakeUp™.

Three beautifully integrated LCD displays indicate the time, radio stations and input channels in a soft white light, thats intensity can be adjusted to personal preference.

 Bass & Treble equalizer for optimal sound control tune the sound to your own personal preferences

FM Radio with auto scan feature and 9 station Memory Presets

• iPod Alarm Clock, wake up with your favorite tunes