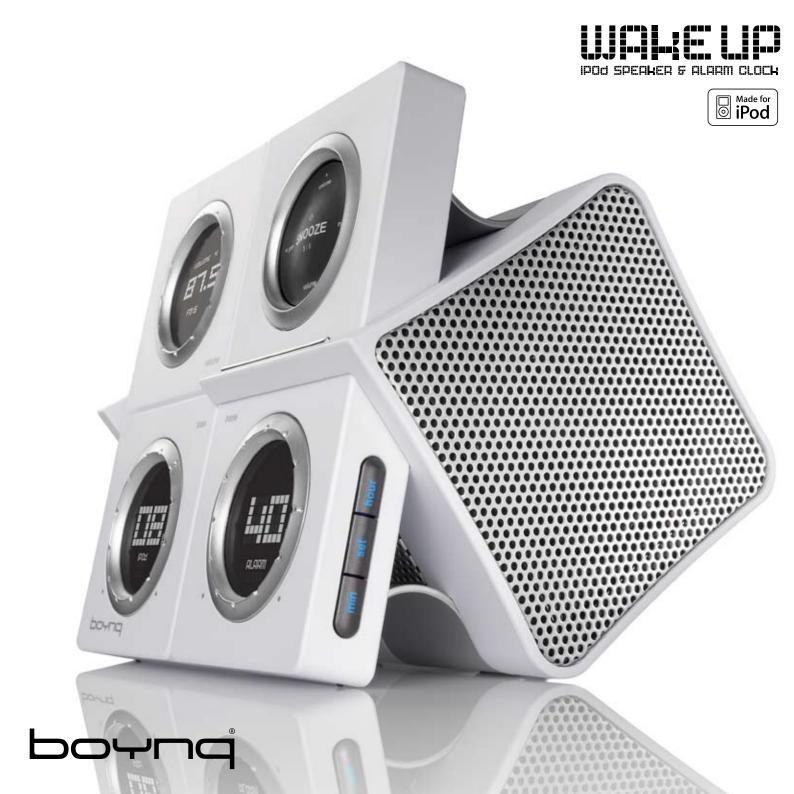

## 

Wakeup with the new, most creative and best designed speaker, docking & radio alarm clock for your iPod; the boyng WakeUp™.

Three beautifully integrated LCD displays indicate the time, radio stations and input channels in a soft white light, thats intensity can be adjusted to personal preference.

Pure Sound Supremacy is proven once again as besides being woken up by this masterpiece you can also give a great party as the incredible sound quality easily fills up your entire room.

WakeUp! ...who is the accessory now?