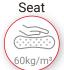

## SPECIFICATIONS >

Cover Density

Density Back

Armrests

Tilt

Tilt Angle Lock

70cm/ 27.6inches

Gass Lift Back Angle