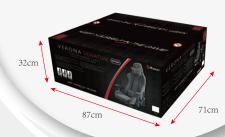

Netto Weight 23.8kg / 52.5 lbs

Container 40ft 294pcs

**Gross Weight** 28.3kg / 62.4 lbs

**Box Dimension** 87x71x32 cm

34.2x28x12.6 inches