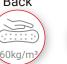

## SPECIFICATIONS >

Cover Density

Density Back

Armrests

Tilt

Tilt Angle Lock

70cm/ 27.6inches

Gass Lift Back Angle