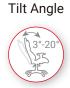

## SPECIFICATIONS >

Cover Density

Density Back

Armrests

Tilt

Tilt Angle Lock

70cm/ 27.6inches

Gass Lift Back Angle