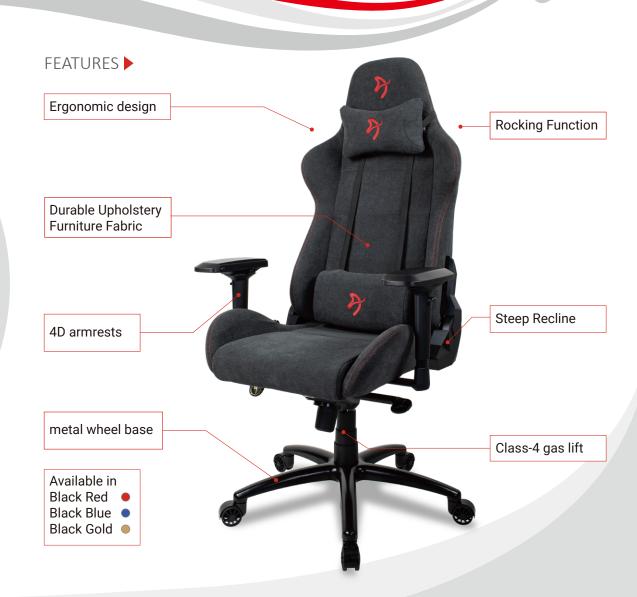

## VERONA Signature Soft Fabric Arozzi Gaming chair

The Verona Signature Soft Fabric is the upgraded version of the Verona gaming chair! Keeping the ergonomics and popular chair features, the Verona Signature Soft Fabric chair has replaced its automobile grade PU leather with durable upholstery fabric. The soft fabric is a nice alternative to the PU leather and helps improve the breathability of the chair.