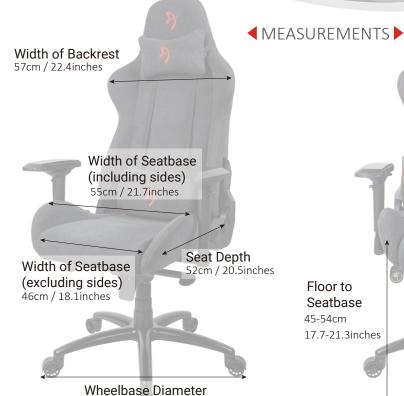

## SKU/EAN

- VERONA-SIG-SFB-RD 850009447333
- VERONA-SIG-SFB-BL 850009447340
- VERONA-SIG-SFB-GD 850009447357

Floor to Seatbase 45-54cm 17.7-21.3inches

Armrest Lowest to Highest 68-80cm 26.7-31.4inches

Length of Backrest

83cm / 32.7inches