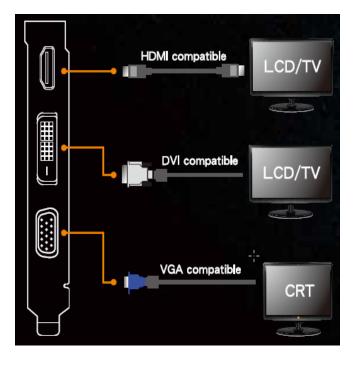

ently dissipates heat while extending lifespan by 25%





ASUS GPU Tweak Utility for Real-time and intuitive tweaking.





#### **ASUS Features**



• 2GB DDR3 Memory: On-board memory for the best gaming experience & the best resolution



#### **Graphics GPU Features**

• GeForce CUDA Support

Unlocks the power of GPU's processor cores to accelerate the most demanding system tasks.

#### NVIDIA PhysX ready

Dynamic visual effects like blazing explosions, reactive debris, realistic water, and lifelike characters.

#### • PCIE 3.0:

Delivers double the bandwidth per lane of PCIe Gen 2 for faster GPU – CPU communication.

# Microsoft<sup>®</sup> DirectX<sup>®</sup> 11.1 Support:

Bring new levels of visual realism to gaming on the PC and get top-notch performance.

### I/O Specifications



# DX111

2X Data Bandwidth

by NVIDIA



=

## Hardware Specification

| Model                 | GT740-2GD3                                                                                                                                                                                                                                  |
|-----------------------|---------------------------------------------------------------------------------------------------------------------------------------------------------------------------------------------------------------------------------------------|
| Graphics Engine       | GeForce <sup>®</sup> GT740