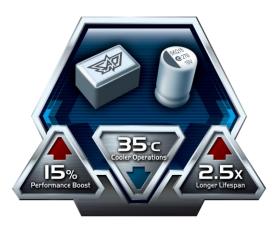

#### **ASUS Exclusive Innovations**

- Super Alloy Power provides 15% performance increase, 2.5 times longer product lifespan and 350C cooler operation.
- Dust-proof Fan efficiently dissipates heat while extending lifespan by 25%