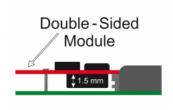

## Specification

• Connector:

internal:

1 x 67 pin M.2 NGFF key M slot

1 x PCI Express x4, V3.0

1 x LED pin header

- Interface: PCIe
- Supports M.2 NGFF modules in format 2280, 2260 and 2242 with key M or key B+M based on PCIe
- Maximum height of the components on the module: 1.5 mm application of double-sided assembled modules supported
- OS independent, no driver installation necessary