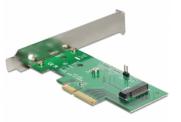

### Description

The PCI Express card by Delock expands your PC by one M.2 NGFF slot. You can connect one M.2 NGFF SSD in format 2280, 2260 and 2242.

## Specification

• Connector:

internal:

1 x 67 pin M.2 NGFF key M slot

1 x PCI Express x4, V3.0

1 x LED pin header

- Interface: PCIe
- Supports M.2 NGFF modules in format 2280, 2260 and 2242 with key M or key B+M based on PCIe
- Maximum height of the components on the module: 1.5 mm application of double-sided assembled modules supported
- OS independent, no driver installation necessary