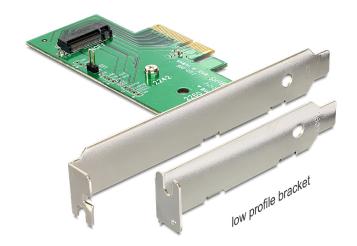

### Description

The PCI Express card by Delock expands your PC by one M.2 NGFF slot. You can connect one M.2 NGFF SSD in format 2280, 2260 and 2242.

## Specification

• Connector:

internal:

1 x 67 pin M.2 NGFF key M slot

1 x PCI Express x4, V3.0

1 x LED pin header

- Interface: PCIe
- Supports M.2 NGFF modules in format 2280, 2260 and 2242 with key M or key B+M based on PCIe
- Maximum height of the components on the module: 1.5 mm application of double-sided assembled modules supported
- OS independent, no driver installation necessary

## Package content

- PCI Express card
- Low profile bracket
- 1 x fixing screw
- User manual