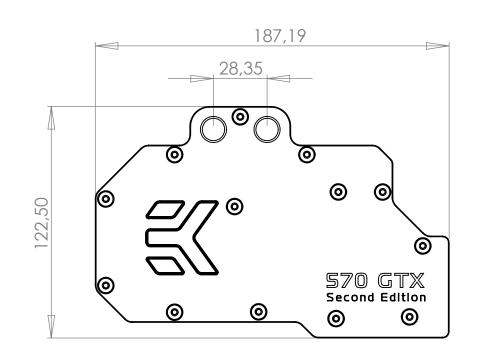

#### Technical data:

- dimensions of copper base: 187 x 122x 7,2mm
- dimensions of acetal top: 187,5x 123x 8mm
- threads: 4 x G 1/4
- fittings: optional, not enclosed
- neto weight: 950g
- bruto weight: 1000g