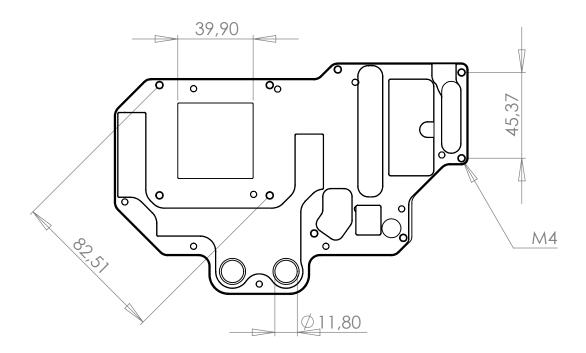

#### Technical data:

- dimensions of copper base: 187 x 122x 7,2mm
- dimensions of acetal top: 187,5x 123x 8mm
- threads: 4 x G 1/4
- fittings: optional, not enclosed
- neto weight: 950g
- bruto weight: 1000g