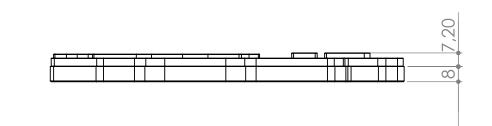

#### Technical data:

- dimensions of copper base: 187 x 122x 7,2mm
- dimensions of acetal top: 187,5x 123x 8mm
- threads: 4 x G 1/4
- fittings: optional, not enclosed
- neto weight: 950g
- bruto weight: 1000g