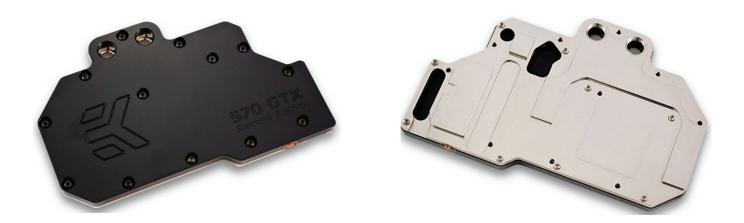

# Copper Plexi Copper Acetal Nickel Plexi Nickel Acetal

K

### Summary:

- Featuring a unique, modern look copper design High performance VGA water block for Nvidia 570 GTX non reference design series graphic cards.
- EK FC series water blocks cover all chips on graphic cards that require cooling if overclocked.
- An extreme high flow path design and unique increased cooling surface over GPU keeps all your graphic cards components cool even at highest graphical loads and over clock.
- Blocks base is made of SE CU electrolytic copper.
- High quality CNC manufacturing.
- Leak tested to 2 bar pressure (30psi).
- Safe, noob-proof mounting system with Standoffs.