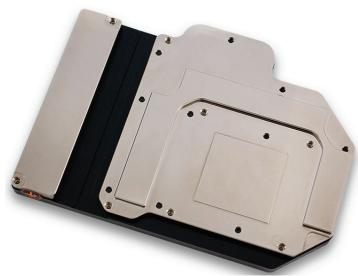

#### **Summary:**

- Featuring a unique, modern look copper design High performance VGA water block for Nvidia 570/580 GTX non reference design series graphic cards.
- EK FC series water blocks cover all chips on graphic cards that require cooling if overclocked.
- An extreme high flow path design and unique increased cooling surface over GPU keeps all your graphic cards components cool even at highest graphical loads and over clock.
- Blocks base is made of SE CU electrolytic copper.
- High quality CNC manufacturing.
- Leak tested to 2 bar pressure (30psi).
- Safe, noob-proof mounting system with Standoffs.

## **Key Features:**

- Real high flow internal design gives minimum flow restriction which allows lowest possible temperatures, not only at VGA water block, but also in the entire water-cooling system.
- Cools GPU, VREG, I/O CHIPs and MEMORY modules.
- Multiple barb/fitting position allows 4 different fitting configurations. Allows maximum flexibility for water cooling system setup also in SLI.
- Reduces temperatures up to 50°C or more at maximum load.
- Much cooler components, allow maximum possible overclocking.

## Technical data:

- dimensions of copper base: 165 x 121 x 6,7mm
- dimensions of acetal top: 162x 121x 8mm
- threads:  $2 \times G 1/4$
- fittings: optional, not enclosed
- neto weight: 980g
- bruto weight: 1030g