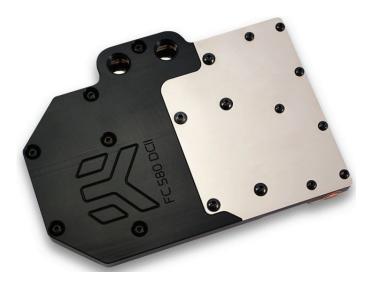

# **EK-FC580 DCII**

Copper Plexi

Copper Acetal

Nickel Plexi

Nickel Acetal

EAN / Part #: 3831109855676

#### **Summary:**

- Featuring a unique, modern look copper design High performance VGA water block for Nvidia 570/580 GTX non reference design series graphic cards.
- EK FC series water blocks cover all chips on graphic cards that require cooling if overclocked.
- An extreme high flow path design and unique increased cooling surface over GPU keeps all your graphic cards components cool even at highest graphical loads and over clock.
- Blocks base is made of SE CU electrolytic copper.
- High quality CNC manufacturing.
- Leak tested to 2 bar pressure (30psi).
- Safe, noob-proof mounting system with Standoffs.

## **Key Features:**

- Real high flow internal design gives minimum flow restriction which allows lowest possible temperatures, not only at VGA water block, but also in the entire water-cooling system.
- Cools GPU, VREG, I/O CHIPs and MEMORY modules.
- Multiple barb/fitting position allows 4 different fitting configurations. Allows maximum flexibility for water cooling system setup also in SLI.
- Reduces temperatures up to 50°C or more at maximum load.
- Much cooler components, allow maximum possible overclocking.