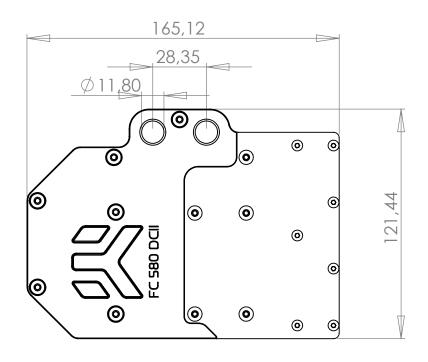

## Technical data:

- dimensions of copper base: 165 x 121 x 6,7mm
- dimensions of acetal top: 162x 121x 8mm
- threads:  $2 \times G 1/4$
- fittings: optional, not enclosed
- neto weight: 980g
- bruto weight: 1030g