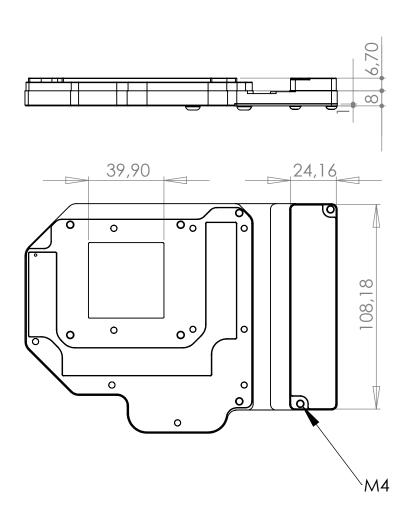

## Technical data:

- dimensions of copper base: 165 x 121 x 6,7mm
- dimensions of acetal top: 162x 121x 8mm
- threads:  $2 \times G 1/4$
- fittings: optional, not enclosed
- neto weight: 980g
- bruto weight: 1030g