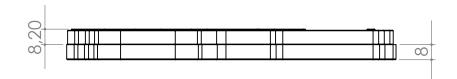

## Technical data:

- dimensions of copper base: 175 x 120 x 8,2mm
- dimensions of acrylic top: 174 x 119 x 8 mm
- threads:  $4 \times G \frac{1}{4}$
- fittings: optional, not enclosed
- neto weight: 890g
- bruto weight: 940g

#### Do not forget other EK products for your water cooling system:

radiators

DUMDS

resevoirs

accessories

|  | <b>IMPORTANT DISCLOSURE:</b> Drawing is copy-<br>righted and property of EKWB d.o.o. company.<br>Drawing is supplied only for easier compa-<br>tibility recognition by user and can not be used<br>for any other intention. |  | PRODUCT NAME |
|--|-----------------------------------------------------------------------------------------------------------------------------------------------------------------------------------------------------------------------------|--|--------------|
|  |                                                                                                                                                                                                                             |  | Scale: 1:2   |

UCT NAME: EK-FC6970

Sheet format A4