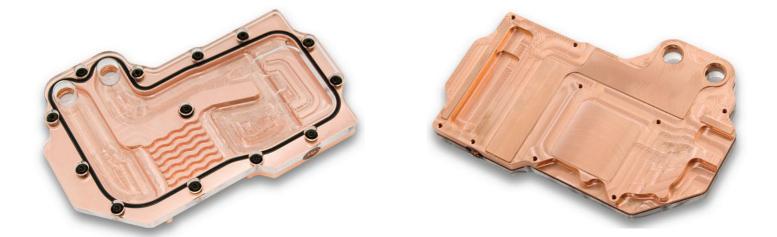

# **EK-FC6970**

Copper Plexi Copper Acetal Nickel Plexi Nickel Acetal

### Summary:

- Featuring a unique, modern look copper design High performance VGA water block for Radeon 6970 reference design series graphic cards.
- EK FC series water blocks cover all chips on graphic cards that require cooling if overclocked.
- An extreme high flow path design and unique increased cooling surface over GPU keeps all your graphic cards components cool even at highest graphical loads and over clock.
- Blocks base is made of SE CU electrolytic copper.
- High quality CNC manufacturing.
- Leak tested to 2 bar pressure (30psi).
- Safe, noob-proof mounting system with Standoffs.

### **Key Features:**

- Real high flow internal design gives minimum flow restriction which allows lowest possible temperatures, not only at VGA water block, but also in the entire water-cooling system.
- Cools GPU, VREG, I/O CHIPs and MEMORY modules.
- Multiple barb/fitting position allows 4 different fitting configurations. Allows maximum flexibility for water cooling system setup also in CF, 3-CF and Quad-CF.
- Reduces temperatures up to 50°C or more at maximum load.
- Much cooler components allow maximum possible overclocking.