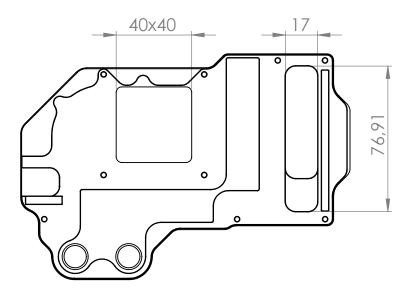

## Technical data:

- dimensions of copper base: 175 x 120 x 8,2mm
- dimensions of acrylic top: 174 x 119 x 8 mm
- threads:  $4 \times G \frac{1}{4}$
- fittings: optional, not enclosed
- neto weight: 890g
- bruto weight: 940g

#### Do not forget other EK products for your water cooling system:

radiators

DUMDS

resevoirs

accessories

|  | <b>IMPORTANT DISCLOSURE:</b> Drawing is copy-<br>righted and property of EKWB d.o.o. company.<br>Drawing is supplied only for easier compa-<br>tibility recognition by user and can not be used<br>for any other intention. |  | PRODUCT NAME |
|--|-----------------------------------------------------------------------------------------------------------------------------------------------------------------------------------------------------------------------------|--|--------------|
|  |                                                                                                                                                                                                                             |  | Scale: 1:2   |

UCT NAME: EK-FC6970

Sheet format A4