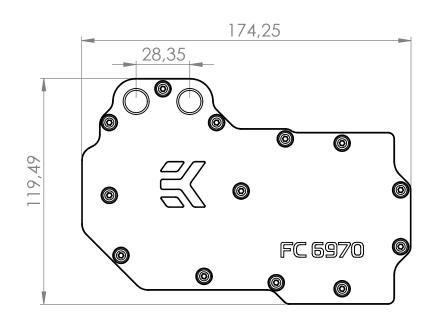

## Technical data:

- dimensions of copper base: 175 x 120 x 8,2mm
- dimensions of acrylic top: 174 x 119 x 8 mm
- threads:  $4 \times G \frac{1}{4}$
- fittings: optional, not enclosed
- neto weight: 890g
- bruto weight: 940g

#### Do not forget other EK products for your water cooling system:

radiators

DUMDS

resevoirs

accessories

|  | <b>IMPORTANT DISCLOSURE:</b> Drawing is copy-<br>righted and property of EKWB d.o.o. company.<br>Drawing is supplied only for easier compa-<br>tibility recognition by user and can not be used<br>for any other intention. |  | PRODUCT NAME |
|--|-----------------------------------------------------------------------------------------------------------------------------------------------------------------------------------------------------------------------------|--|--------------|
|  |                                                                                                                                                                                                                             |  | Scale: 1:2   |

UCT NAME: EK-FC6970

Sheet format A4