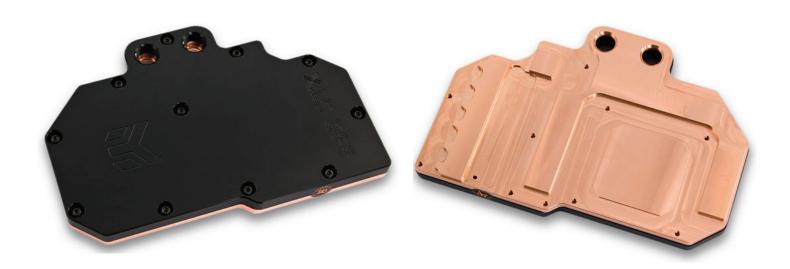

# **EK-FC580 GTX**

Copper Plexi

Copper Acetal

Nickel Plexi

Nickel Acetal

EAN / Part #: 3831109855331

### **Summary:**

- Featuring a unique, modern look copper design High performance VGA water block for Nvidia 580 GTX reference design series graphic cards.
- EK FC series water blocks cover all chips on graphic cards that require cooling if overclocked.
- An extreme high flow path design and unique increased cooling surface over GPU keeps all your graphic cards components cool even at highest graphical loads and over clock.
- Blocks base is made of SE CU electrolytic copper.
- High quality CNC manufacturing.
- Leak tested to 2 bar pressure (30psi).
- Safe, noob-proof mounting system with Standoffs.

#### Technical data:

- dimensions of copper base: 173 x 119x 8mm
- dimensions of acetal top: 174x 120x 8mm
- threads:  $4 \times G 1/4$
- fittings: optional, not enclosed
- neto weight: 930g
- bruto weight: 980g