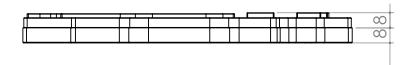

#### Technical data:

- dimensions of copper base: 173 x 119x 8mm
- dimensions of acetal top: 174x 120x 8mm
- threads:  $4 \times G 1/4$
- fittings: optional, not enclosed
- neto weight: 930g
- bruto weight: 980g