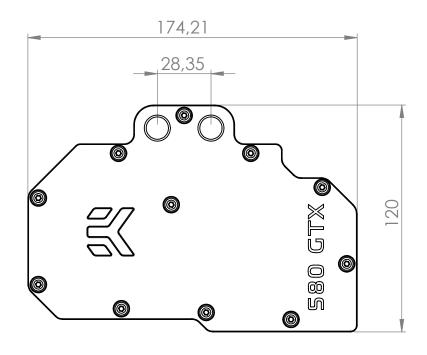

#### Technical data:

- dimensions of copper base: 173 x 119x 8mm
- dimensions of acetal top: 174x 120x 8mm
- threads:  $4 \times G 1/4$
- fittings: optional, not enclosed
- neto weight: 930g
- bruto weight: 980g