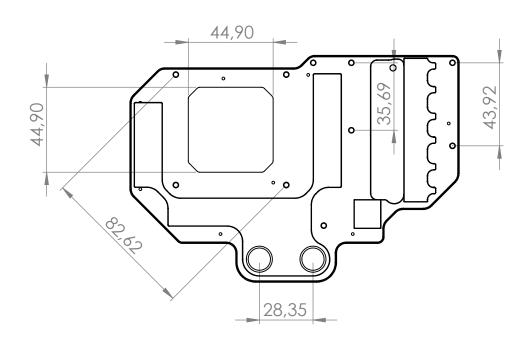

#### Technical data:

- dimensions of copper base: 173 x 119x 8mm
- dimensions of acetal top: 174x 120x 8mm
- threads:  $4 \times G 1/4$
- fittings: optional, not enclosed
- neto weight: 930g
- bruto weight: 980g