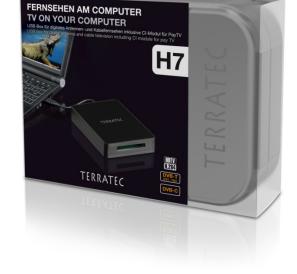

# TV ON YOUR COMPUTER

USB box for digital antenna and cable television including CI module for pay TV

DOLBY

## TV ON YOUR COMPUTER

USB box for digital antenna and cable television including CI module for pay TV