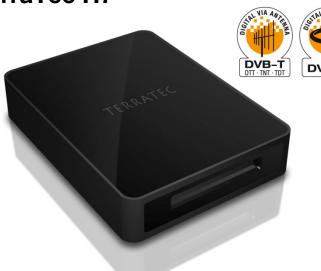

## TerraTec H7

- Integrated CI module for pay TV
- Supports HDTV and Dolby Digital\*
- Software for Windows PC and Mac
- Connection via USB 2.0
- Including remote control

The TerraTec H7 is a handy USB box with integrated receiver for digital television via cable (DVB-C) as well as antenna (DVB-T). Simply connect it to a free USB 2.0 port, and the discreet box transforms netbook, laptop and desktop computers into a full-function television with full HDTV support (including Dolby Digital)\* and many additional features. Software for Windows and Mac computers allows operation on all household computers, extensive accessories with a remote control and power adapter are included in the shipping package.

#### **Features**

- Plug'n'Play
- DVB-T/ DVB-C receiver with integrated CI module
- Colour: black
- Dimensions: 142 x 105 x 27 mm
- · Weight: 250 gramms