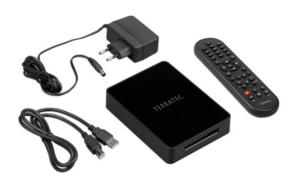

### Lieferumfang

- TerraTec H7
- Power adapter (Euro plug)
- USB cable
- Remote control (incl. batteries)
- Software and drivers on DVD
- Printed manual (German, English, French, Italian)
- Manual on DVD
- Printed quick start guide