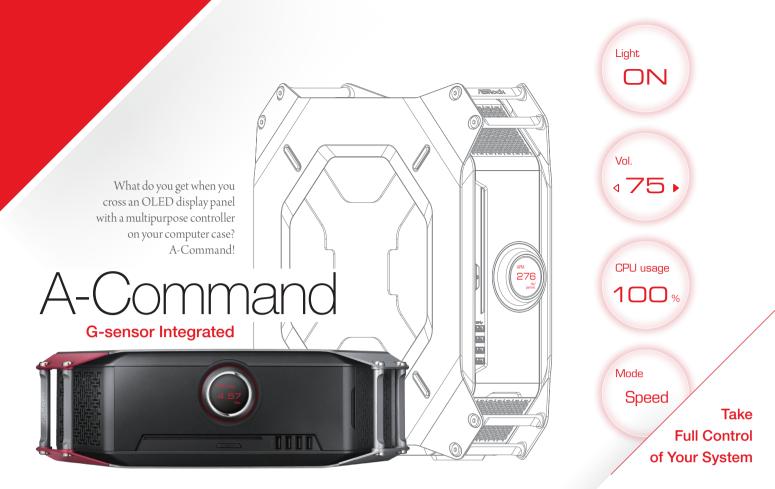

## **//SRock**

0

UNSFOPPTAB

I Intel Z87 Motherboard Inside, Supports 4<sup>th</sup> Gen Intel® Core Processor I A-Command with G-sensor Integrated Creative SoundCore 3D 7.1 CH HD Audio I 2T2R WiFi 802.11ac + Bluetooth 4.0 I XSplit 3 Months Premium License Supports ASRock Key Master