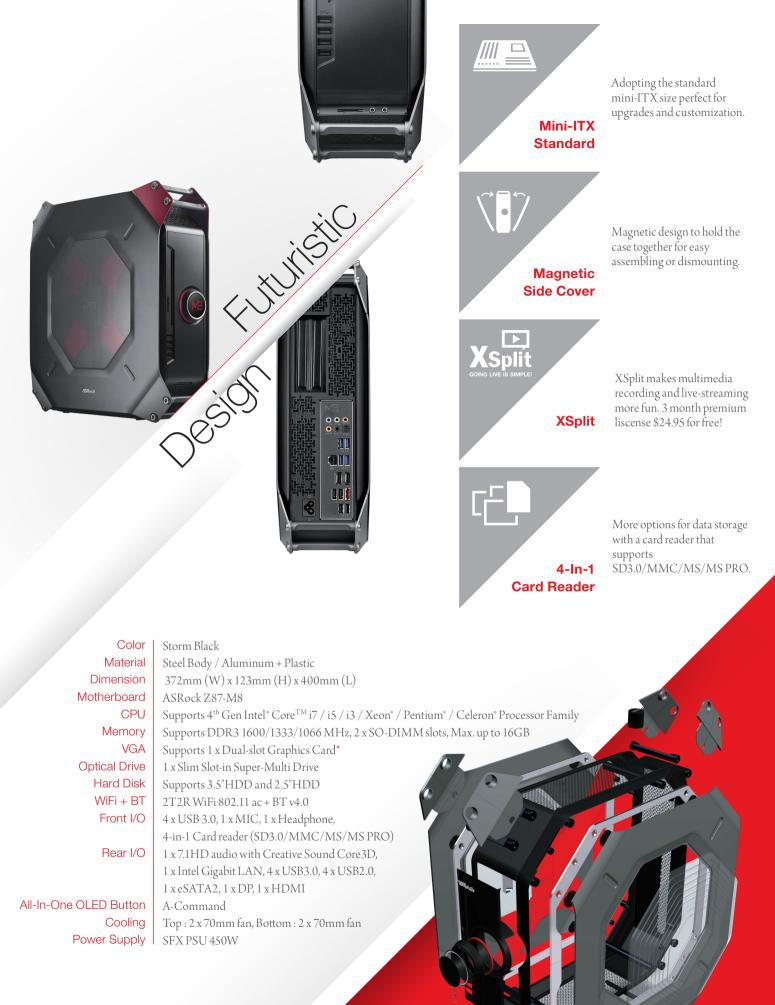

## **//SRock**

0

UNSFOPPTAB

I Intel Z87 Motherboard Inside, Supports 4<sup>th</sup> Gen Intel® Core Processor I A-Command with G-sensor Integrated Creative SoundCore 3D 7.1 CH HD Audio I 2T2R WiFi 802.11ac + Bluetooth 4.0 I XSplit 3 Months Premium License Supports ASRock Key Master

The quad core audio processor that produces the crispest sounds, and supports SBX Pro Studio.

2T2R 802.11ac WiFi + Bluetooth v4.0 The exclusive 802.11ac WiFi (5G WiFi) module supports up to 867Mbps connections and Bluetooth v4.0.

The specification is subject to change without notice. The brand and product names are trademarks of their respective companies Any configuration other than original product specification is not guaranteed