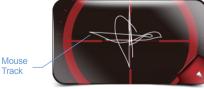

## **Sniper Key**

Use Sniper Key to shift the mouse speed when you're in sniper mode, it will greatly sharpen your accuracy.

Without Sniper Key

## Macro Key

Create your own set of keyboard hotkeys and macros with Macro Key to save the trouble.

With Sniper Key

\* Max. Supported VGA Dimension : 290mm x 137mm x 43.5mm, Max. Supported TDP : 200W (If you use a graphics card with over 200W TDP, please note that the system power supply is only 450W.)