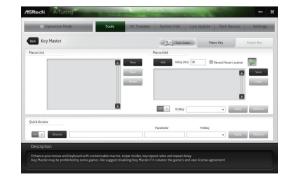

Key Master consists of two major features, Sniper Key and Macro Key. It enhances your mouse and keyboard with customizable macros, sniper modes, key repeat rates and repeat delay.

## **Sniper Key**

Use Sniper Key to shift the mouse speed when you're in sniper mode, it will greatly sharpen your accuracy.

Without Sniper Key

## Macro Key

Create your own set of keyboard hotkeys and macros with Macro Key to save the trouble.

With Sniper Key

\* Max. Supported VGA Dimension : 290mm x 137mm x 43.5mm, Max. Supported TDP : 200W (If you use a graphics card with over 200W TDP, please note that the system power supply is only 450W.)