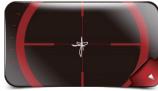

## **Sniper Key**

Use Sniper Key to shift the mouse speed when you're in sniper mode, it will greatly sharpen your accuracy.

Without Sniper Key

## Macro Key

Create your own set of keyboard hotkeys and macros with Macro Key to save the trouble.

With Sniper Key

\* Max. Supported VGA Dimension : 290mm x 137mm x 43.5mm, Max. Supported TDP : 200W (If you use a graphics card with over 200W TDP, please note that the system power supply is only 450W.)